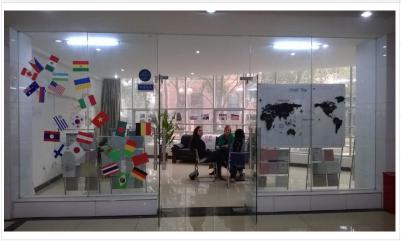

### About

The **Student Support Office (SSO)** is one part of University International Office, directed by Overseas Students Division. SSO is comprised by a group of Chinese volunteers, they are young and passionate, willing to provide their service. Tiffany (Chinese name: Zhu Zhehan) is the head of this office and the volunteers team.